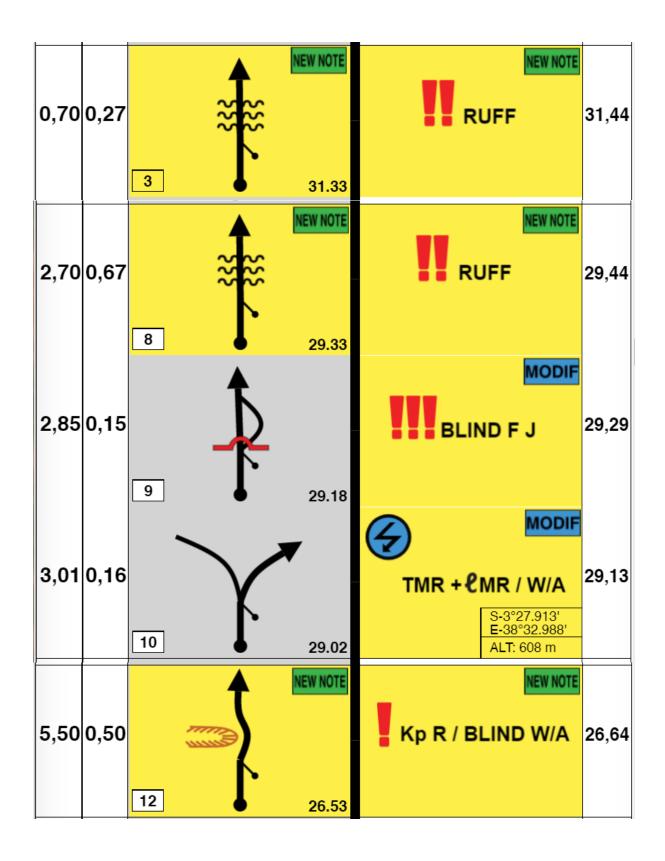

## **MODIFICATIONS SS 1**

Please take note, the stage is extremely damaged, so please exercise caution.

Please see attachments of existing road book issued.

Highlighted yellow box are the revisions.

For Modifications (Marked MODIF in Blue)

New Note (Marked in Yellow)

End of Bulletin.....

RENZO BERNARDI CLERK OF COURSE