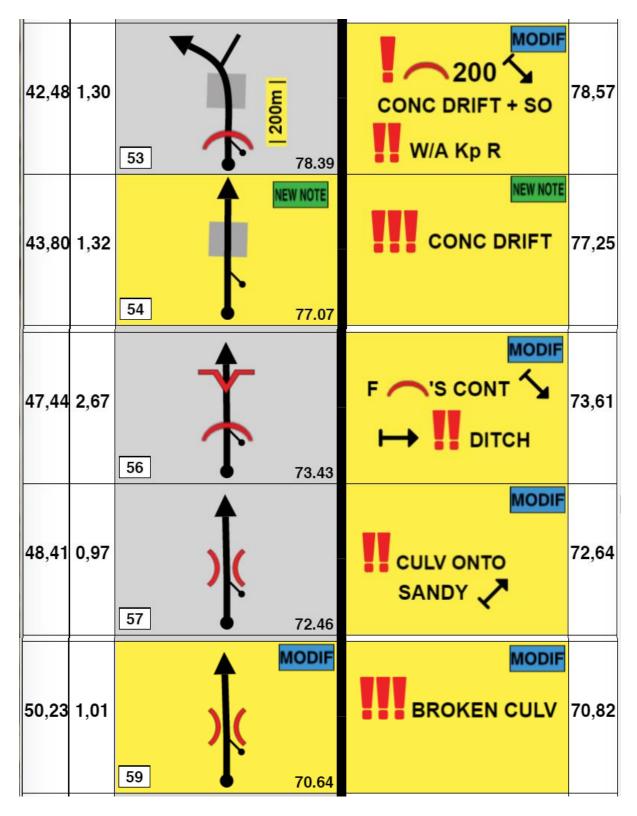

#### **ROAD BOOK AMENDMENTS**

LEG 1 – SUNDAY 10<sup>TH</sup> DECEMBER 2023

CS 1 – SOKOKE TO CE 1 – SAMBURU – TOTAL 3 PAGES

CS 2 – SAMBURU TO CE 2 – MWATATE – TEITA ESTATE – TOTAL 1 PAGE

CS 3 – MARIWENYI TO CE 3 – NGUTINI – TOTAL 3 PAGES

Please take note, the stage is extremely damaged, so please exercise caution.

Please see attachments of existing road book issued.

Highlighted yellow box are the revisions.

For Modifications (Marked MODIF in Blue)

New Note (Marked in Yellow)

End of Bulletin.....

RENZO BERNARDI CLERK OF COURSE

## **MODIFICATIONS SS 1**