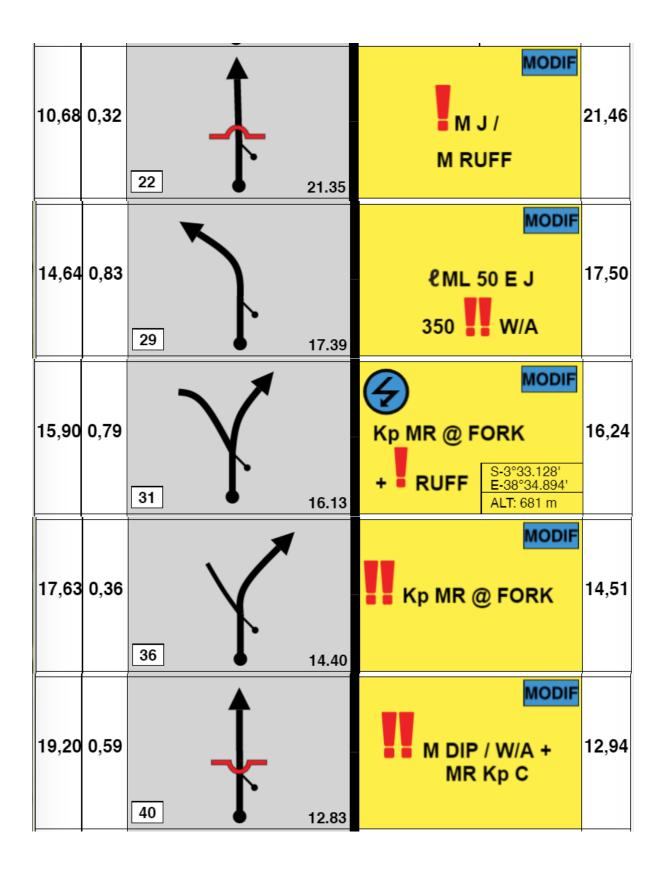

### **MODIFICATIONS SS 2**

Please take note, the stage is extremely damaged, so please exercise caution.

Please see attachments of existing road book issued.

Highlighted yellow box are the revisions.

For Modifications (Marked MODIF in Blue)

New Note (Marked in Yellow)

End of Bulletin.....

RENZO BERNARDI CLERK OF COURSE