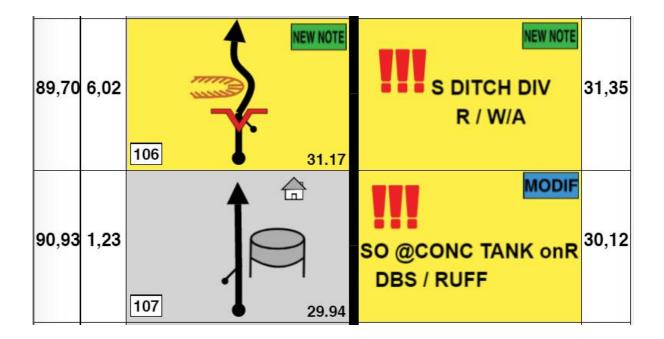

#### **ROAD BOOK AMENDMENTS**

LEG 1 – SUNDAY 10<sup>TH</sup> DECEMBER 2023

CS 1 – SOKOKE TO CE 1 – SAMBURU – TOTAL 3 PAGES

CS 2 – SAMBURU TO CE 2 – MWATATE – TEITA ESTATE – TOTAL 1 PAGE

CS 3 – MARIWENYI TO CE 3 – NGUTINI – TOTAL 3 PAGES

Please take note, the stage is extremely damaged, so please exercise caution.

Please see attachments of existing road book issued.

Highlighted yellow box are the revisions.

For Modifications (Marked MODIF in Blue)

New Note (Marked in Yellow)

End of Bulletin.....

RENZO BERNARDI CLERK OF COURSE

### **MODIFICATIONS SS 2**