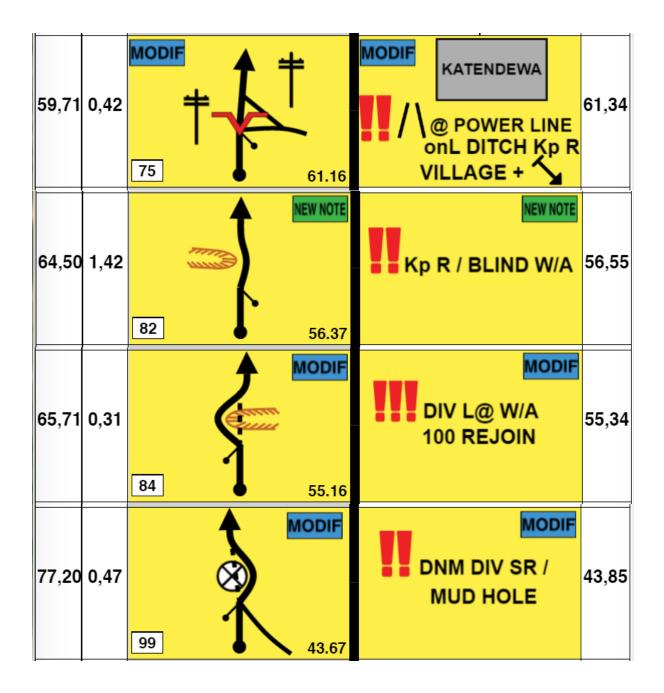

#### **ROAD BOOK AMENDMENTS**

LEG 1 – SUNDAY 10<sup>TH</sup> DECEMBER 2023

CS 1 – SOKOKE TO CE 1 – SAMBURU – TOTAL 3 PAGES

CS 2 – SAMBURU TO CE 2 – MWATATE – TEITA ESTATE – TOTAL 1 PAGE

CS 3 – MARIWENYI TO CE 3 – NGUTINI – TOTAL 3 PAGES

Please take note, the stage is extremely damaged, so please exercise caution.

Please see attachments of existing road book issued.

Highlighted yellow box are the revisions.

For Modifications (Marked MODIF in Blue)

New Note (Marked in Yellow)

End of Bulletin.....

RENZO BERNARDI CLERK OF COURSE

### **MODIFICATIONS SS 2**