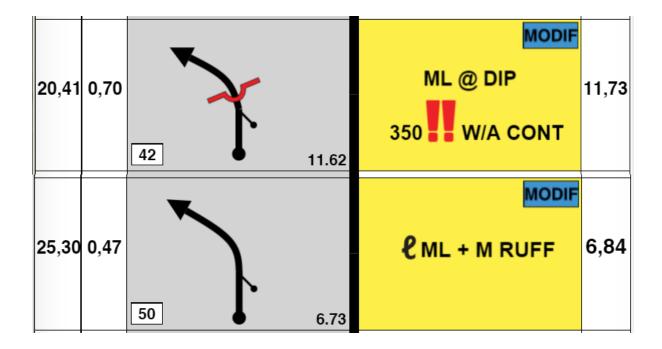

#### **MODIFICATIONS SS 3**

Please take note, the stage is extremely damaged, so please exercise caution.

Please see attachments of existing road book issued.

Highlighted yellow box are the revisions.

For Modifications (Marked MODIF in Blue)

New Note (Marked in Yellow)

End of Bulletin.....

RENZO BERNARDI CLERK OF COURSE