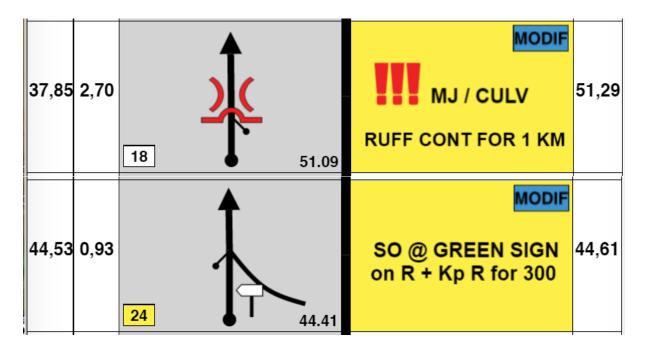

#### **ROAD BOOK AMENDMENTS**

LEG 1 – SUNDAY 10<sup>TH</sup> DECEMBER 2023

CS 1 – SOKOKE TO CE 1 – SAMBURU – TOTAL 3 PAGES

CS 2 – SAMBURU TO CE 2 – MWATATE – TEITA ESTATE – TOTAL 1 PAGE

CS 3 – MARIWENYI TO CE 3 – NGUTINI – TOTAL 3 PAGES

Please take note, the stage is extremely damaged, so please exercise caution.

Please see attachments of existing road book issued.

Highlighted yellow box are the revisions.

For Modifications (Marked MODIF in Blue)

New Note (Marked in Yellow)

End of Bulletin.....

RENZO BERNARDI CLERK OF COURSE

#### **MODIFICATIONS SS 3**